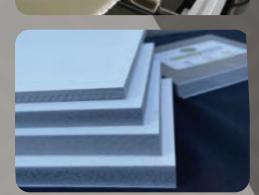

ENVPLAS<sup>®</sup> Board 采用独特的生产工艺,由 70%的再生 PVC 材料制成。 其百分百防水,防白蚁,不含甲醛的特性让其更好, 更广泛地在家具行业广泛使用。

化学物质

Thickness: 5mm / 9mm / 12mm/ 15mm / 18mm 厚度:5毫米/ 9毫米 /12毫米/15毫米/18毫米

A one-piece manufacturing process ensures smooth surface and no peeling-off defects during installation

#### Specifications 规格

可钉

| Material 材质      | Polyvinyl chloride (PVC) 聚氯乙烯(PVC) |
|------------------|------------------------------------|
| Thickness 厚度     | 5mm / 9mm / 12mm / 15mm / 18mm     |
| Density 密度       | 600-700 kg/m <sup>3</sup>          |
| Fire Rating 防火等级 | Grade B2                           |
| Recyclable 可回收   | Fully Recyclable 完全回收              |