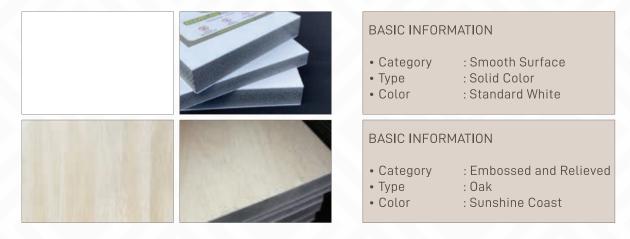

#### INTERNAL PVC SHEET REFERENCE 内部PVC装饰表层

ENVPLAS<sup>®</sup> Board for furniture is available with varieties of external surface finishes by High-Pressure Laminate (HPL) and PVC laminate ranges from wood grains with deep texture and matte feel, marble patterns, and solid color series. ENVPLAS<sup>®</sup> Board 家具板材拥有高度的塑造性,通过使用HPL可提供多样化的外观表层的设计, 例如木纹、大理石纹、单色以及各种图纹。